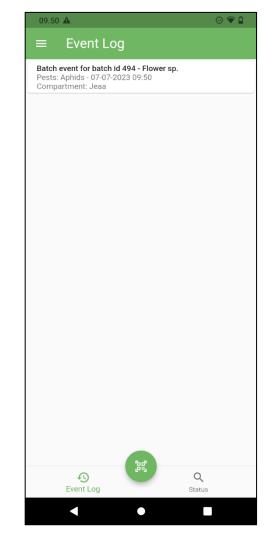

|                                    |
|             | 120.0<br>Area occupancy [m <sup>2</sup> ] |                                    |
| 命           | <b>Jeaa</b><br>Compartment                |                                    |
|             | Register an event                         |                                    |
|             | See all events                            |                                    |
|             |                                           |                                    |
|             | < ● ■                                     | HortiAdvic                         |
|             |                                           |                                    |

е



The registered batch event is appearing in the event log in the app





#### The registered batch event is appearing in the event log in the InfoGrow web access

| Logs        | Regis                                    | ter event              |              |                 |                      |                         |                   |              |                     |      |                    |
|-------------|------------------------------------------|------------------------|--------------|-----------------|----------------------|-------------------------|-------------------|--------------|---------------------|------|--------------------|
| Compartment | All compartments                         | ~                      | Start date 0 | 7. Jun 2023     |                      |                         |                   |              |