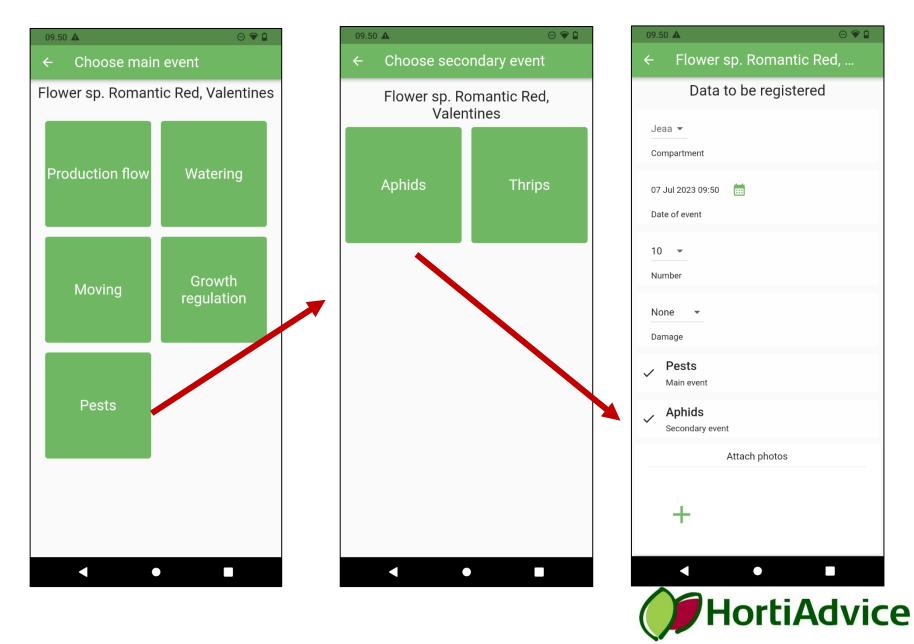

#### Register an event by scanning the QR code

| 09.         | 46 🛦 😔 👻 🗅                                |                                    |
|-------------|-------------------------------------------|------------------------------------|
| ÷           | Flower sp. Romantic Red,                  | Select <i>Register an</i><br>event |
| 0           | 21-11-2022<br>Planned start production    |                                    |
| ۲           | 04-02-2024<br>Planned end production      |                                    |
| 1<br>2<br>3 | 1200<br>Number of pieces                  |                                    |
|             | 120.0<br>Area occupancy [m <sup>2</sup> ] |                                    |
| 命           | <b>Jeaa</b><br>Compartment                |                                    |
|             | Register an event                         |                                    |
|             | See all events                            |                                    |
|             |                                           |                                    |
|             | < ● ■                                     | HortiAdvic                         |
|             |                                           |                                    |