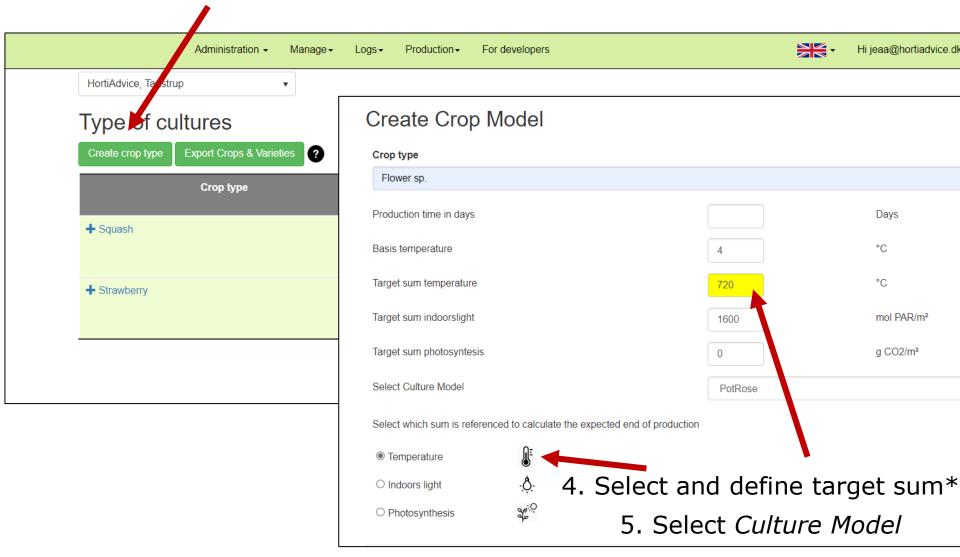

### 3. Select Create crop type

\*Temperature is the most used target. Indoorslight and photosynethesis can be filled in as above.