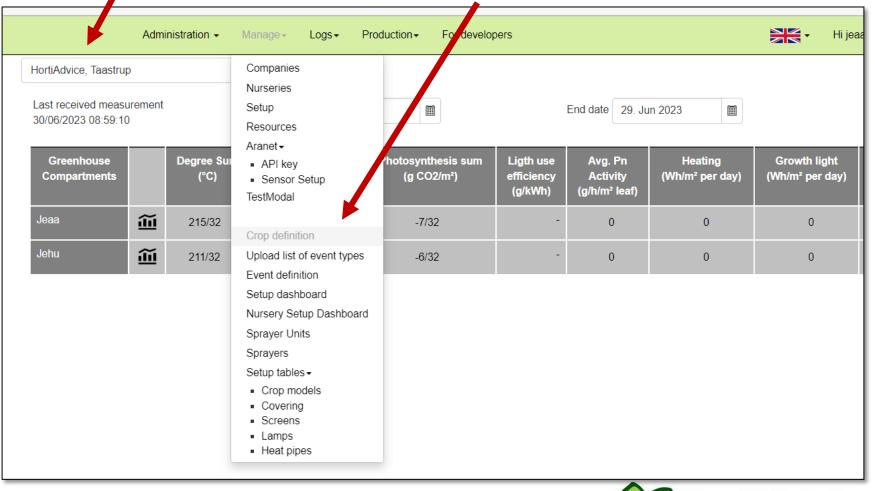

# Guidelines for creating *Crops* and *Batches* in InfoGrow Defining a crop

1. Select department

2. Select Crop definition

#### Defining a crop